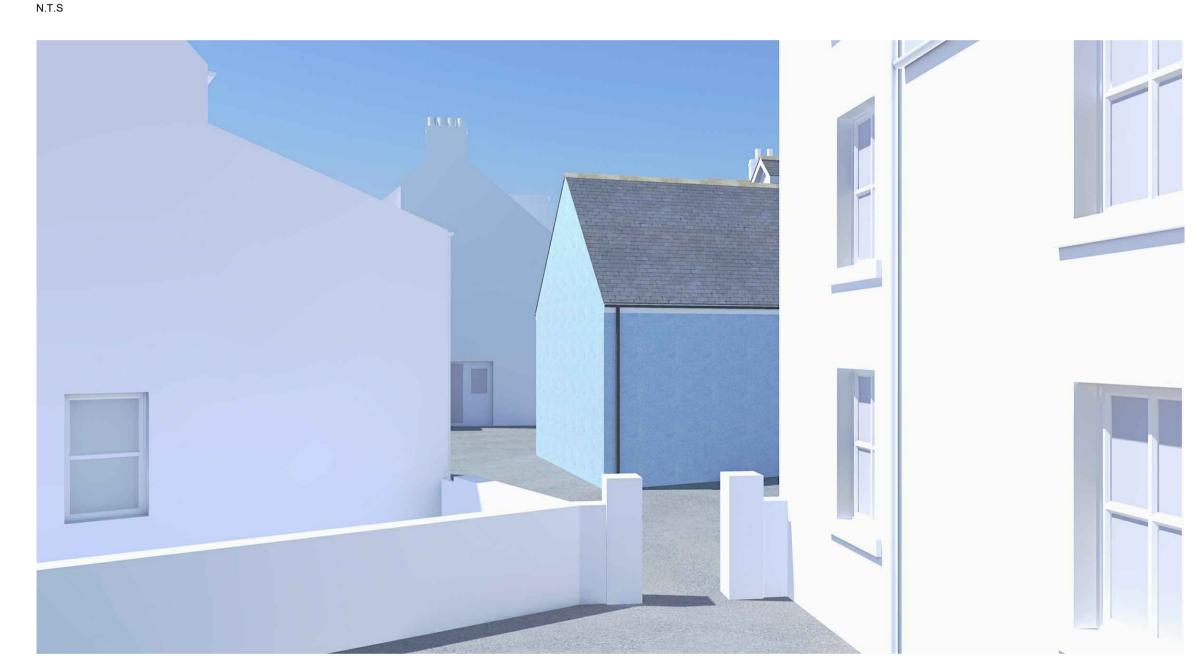

PROPOSED 3D VIEW 1

PROPOSED 3D VIEW 3

PROPOSED 3D VIEW 5

PROPOSED 3D VIEW 2

PROPOSED 3D VIEW 4

PROPOSED 3D VIEW 6

This drawing, or part thereof is protected by Copyright and must not be reproduced without the prior written consent of IRD Design Ltd.

Client MR & MRS FLETCHER

PROPOSED ALTERATIONS, EXTENSION & RENOVATIONS TO DWELLING HOUSE

Address

17 GEORGE STREET EYEMOUTH

Drawing Title

**APPLICATION DRAWING** 3D Images as Proposed Option 2

Date MAY 2022 Checked by Drawn by JOHN NISBET Project number 21/404 N.T.S.