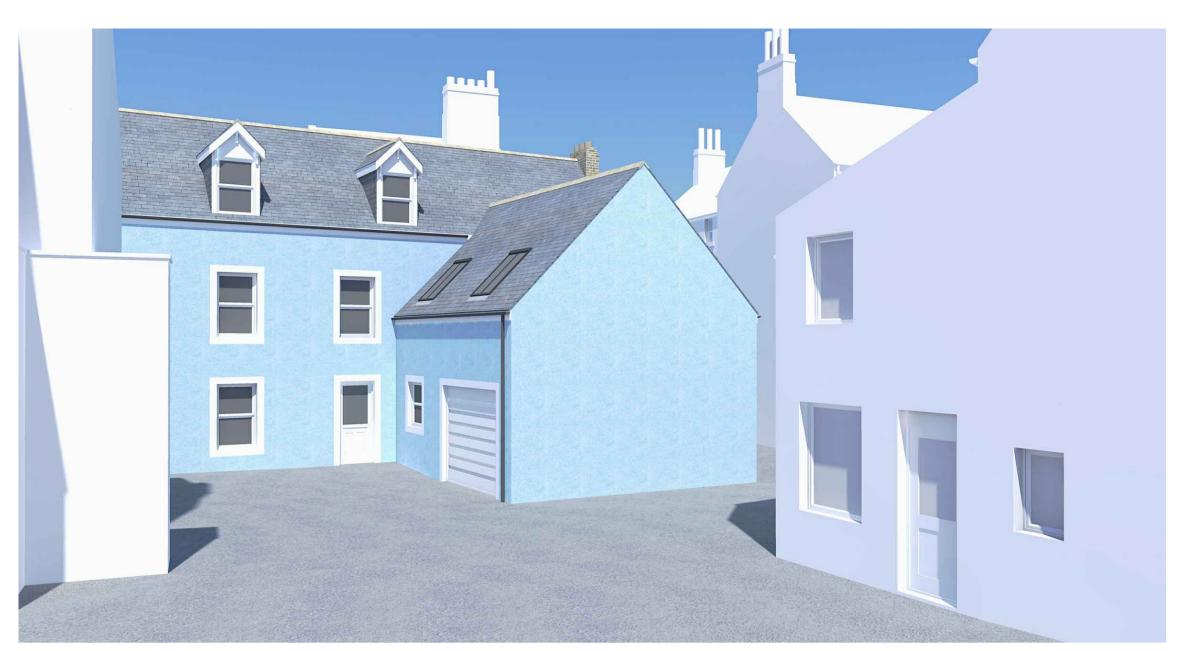

PROPOSED 3D VIEW 1

PROPOSED 3D VIEW 3

PROPOSED 3D VIEW 5

PROPOSED 3D VIEW 2

PROPOSED 3D VIEW 4

PROPOSED 3D VIEW 6

This drawing, or part thereof is protected by Copyright and must not be reproduced without the prior written consent of IRD Design Ltd.

Client MR & MRS FLETCHER

PROPOSED ALTERATIONS, EXTENSION & RENOVATIONS TO DWELLING HOUSE

Address

17 GEORGE STREET EYEMOUTH

Drawing Title

**APPLICATION DRAWING** 3D Images as Proposed Option 2

Date MAY 2022 Checked by Drawn by JOHN NISBET Project number 21/404 N.T.S.