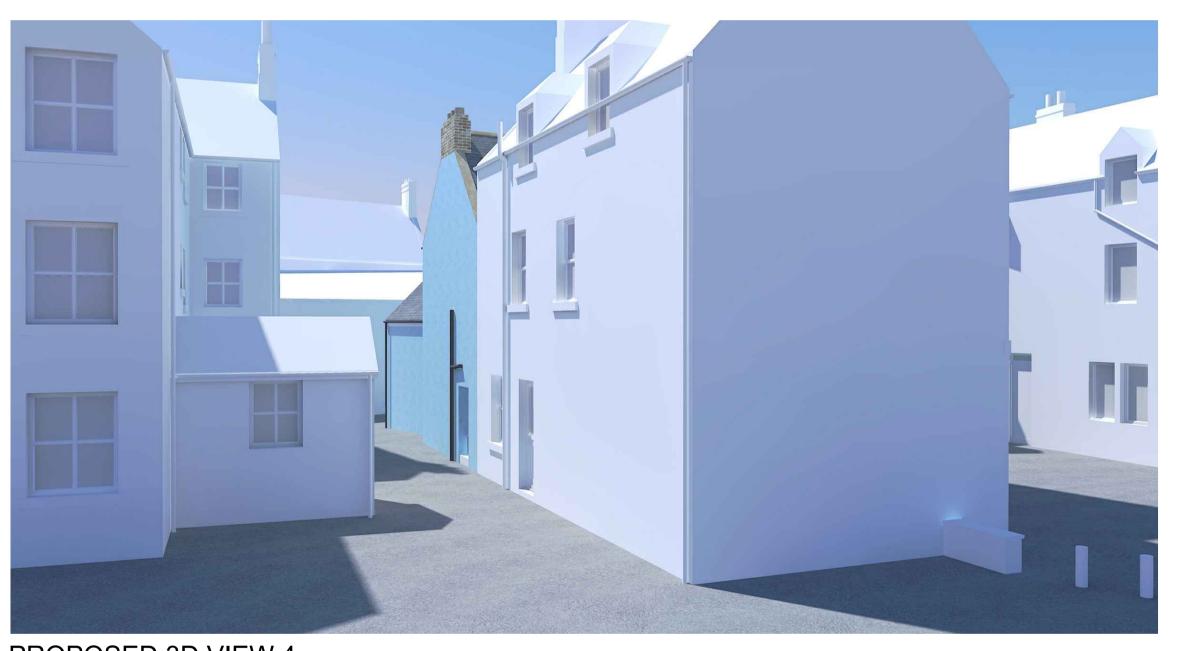

PROPOSED 3D VIEW 1

PROPOSED 3D VIEW 3

PROPOSED 3D VIEW 5

PROPOSED 3D VIEW 2

PROPOSED 3D VIEW 4

PROPOSED 3D VIEW 6

This drawing, or part thereof is protected by Copyright and must not be reproduced without the prior written consent of IRD Design Ltd.

Client MR & MRS FLETCHER

PROPOSED ALTERATIONS, EXTENSION & RENOVATIONS TO DWELLING HOUSE

Address

17 GEORGE STREET EYEMOUTH

Drawing Title

**APPLICATION DRAWING** 3D Images as Proposed Option 2

Date MAY 2022 Checked by Drawn by JOHN NISBET Project number 21/404 N.T.S.