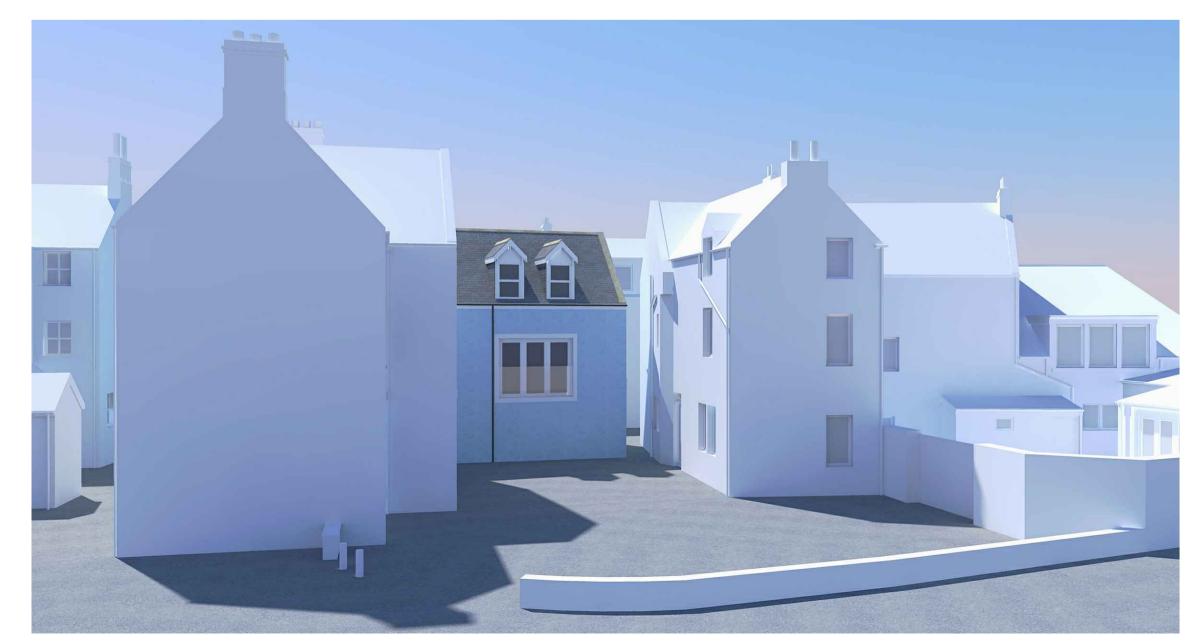

PROPOSED 3D VIEW 1

PROPOSED 3D VIEW 3

PROPOSED 3D VIEW 5

PROPOSED 3D VIEW 2

PROPOSED 3D VIEW 4

PROPOSED 3D VIEW 6

This drawing, or part thereof is protected by Copyright and must not be reproduced without the prior written consent of IRD Design Ltd.

Client MR & MRS FLETCHER

PROPOSED ALTERATIONS, EXTENSION & RENOVATIONS TO DWELLING HOUSE

Address

17 GEORGE STREET EYEMOUTH

Drawing Title

**APPLICATION DRAWING** 3D Images as Proposed Option 2

Date MAY 2022 Checked by Drawn by JOHN NISBET Project number 21/404 N.T.S.