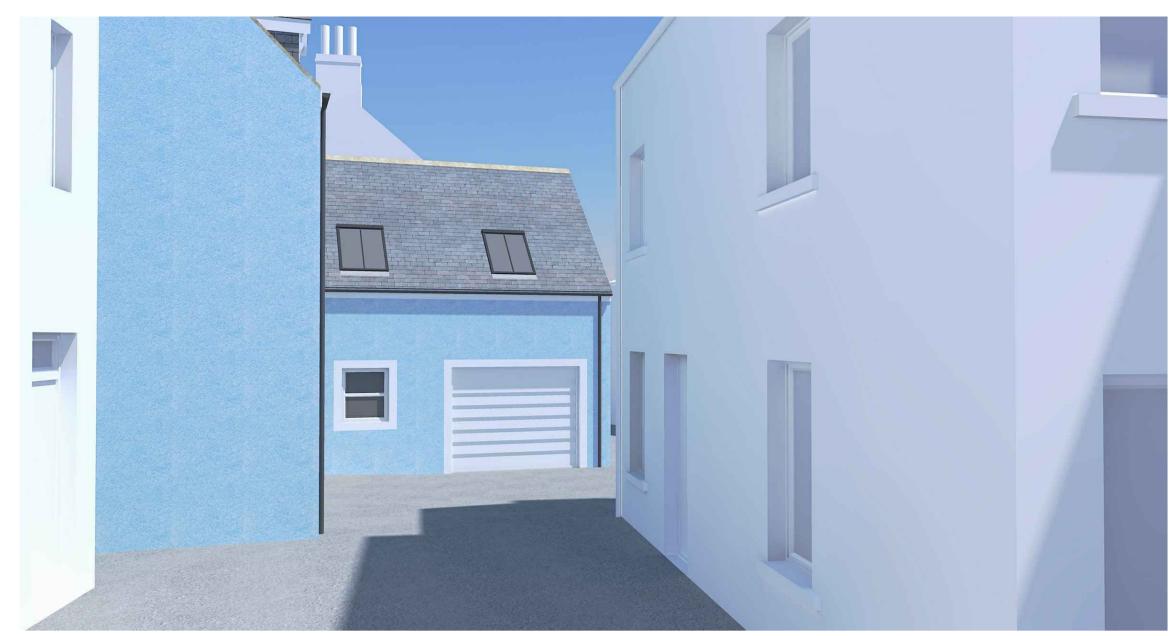

PROPOSED 3D VIEW 1

PROPOSED 3D VIEW 3

PROPOSED 3D VIEW 5

PROPOSED 3D VIEW 2

PROPOSED 3D VIEW 4

PROPOSED 3D VIEW 6

This drawing, or part thereof is protected by Copyright and must not be reproduced without the prior written consent of IRD Design Ltd.

Client MR & MRS FLETCHER

PROPOSED ALTERATIONS, EXTENSION & RENOVATIONS TO DWELLING HOUSE

Address

17 GEORGE STREET EYEMOUTH

Drawing Title

**APPLICATION DRAWING** 3D Images as Proposed Option 2

Date MAY 2022 Checked by Drawn by JOHN NISBET Project number 21/404 N.T.S.