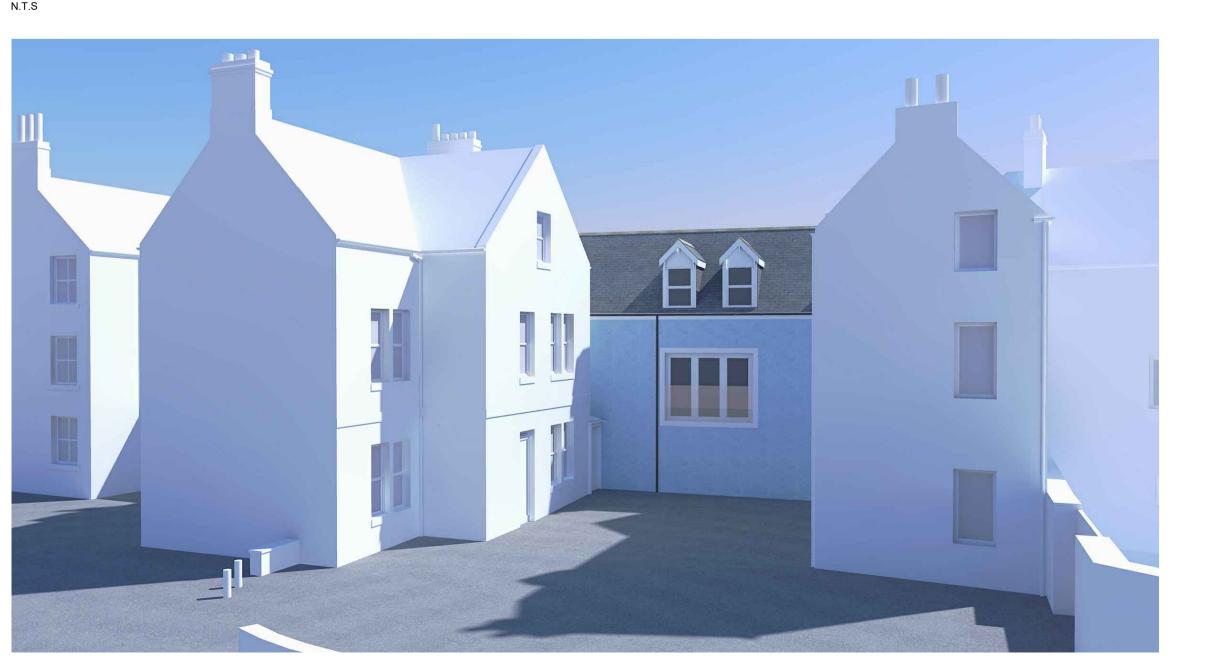

PROPOSED 3D VIEW 1

PROPOSED 3D VIEW 3

PROPOSED 3D VIEW 5

PROPOSED 3D VIEW 2

PROPOSED 3D VIEW 4

PROPOSED 3D VIEW 6

This drawing, or part thereof is protected by Copyright and must not be reproduced without the prior written consent of IRD Design Ltd.

Client MR & MRS FLETCHER

PROPOSED ALTERATIONS, EXTENSION & RENOVATIONS TO DWELLING HOUSE

Address

17 GEORGE STREET EYEMOUTH

Drawing Title

**APPLICATION DRAWING** 3D Images as Proposed Option 2

Date MAY 2022 Checked by Drawn by JOHN NISBET Project number 21/404 N.T.S.